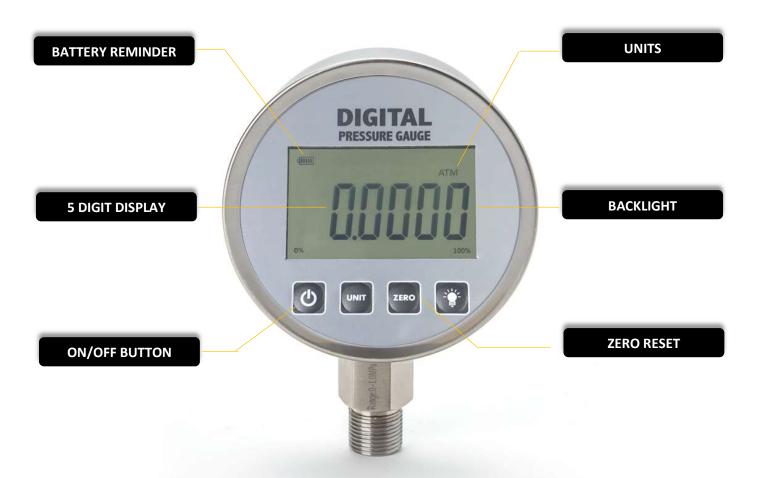

# AS-DG2 DIGITAL PRESSURE GAUGE ACCURACY: <u>+</u> 0.4%

AS-DG2 is a precise digital pressure gauge. It has a precision sensor and displays pressure accurately in real time with good long-term stability. AS-DG2 is equipped with a large size 5 Digit LCD, featuring with functions of zero clearing, backlight, on/off button, units switching. It is convenient to install and easy to operate. The housing and connector of AS-DG2 are made of stainless steel 304 with excellent vibration resistance. It can be used to measure gas, liquid, oil and other noncorrosive medium of stainless steel. AS-DG2 is applicable to portable pressure measurement and equipment supporting and calibration fields

#### **Features**

- 5 digital LCD showing the pressure accurately in real time
- Different pressure units available (kPa, PSI, Kgf/cm<sup>2</sup>, BAR, MPa); zero clearing; backlight; on/off button; low voltage alarm
- Peak record (the maximun and the minimum)
- Battery-powered, low power design keeping it working more than 12 months