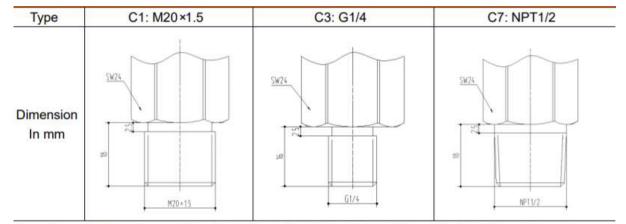

#### **PROCESS CONNECTIONS**

Note: Common threads are M20×1.5, G1/4, G1/2, M14×1.5, NPT1/4 and NPT1/2. Special threads can be customized for batch order.