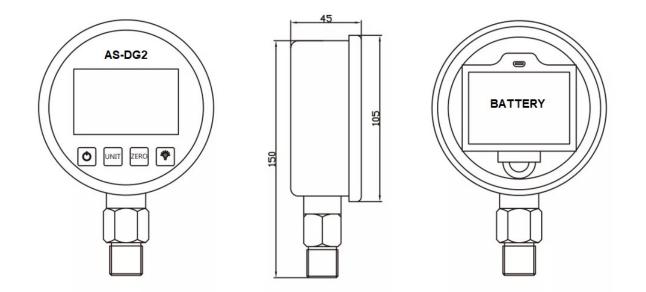

; low voltage alarm
- Peak record (the maximun and the minimum)
- Battery-powered, low power design keeping it working more than 12 months

### Application

- Machinery and electronics
- Supporting equipment of instruments
- Pressure laboratory
- Mechanical engineering automation

## **Specification**

Pressure Range 0-1 Bar onwards upto 0-600bar **Over Pressure: 150% Backlight Color:White** Dial Size: 100mm 0.4%FS Accuracy: Long-term Stability: Typical: ±0.2%FS/year Operating Temperature: -20 - 60 °C Compensated Temperature: 0 ~40 °C Electric Protection: EN61326 Sampling Frequency: 5 Times/sec Measurement Medium: Gas, water, oil Pressure Connection: M20\*1.5, G1/4, G1/2, NPT1/2, NPT1/4 Connector Material: 304SS Shell: 304SS Supply Battery: (Triple A battery) Weight: 0.35Kg

## DIMENSION



#### **PROCESS CONNECTIONS**



Note: Common threads are M20×1.5, G1/4, G1/2, M14×1.5, NPT1/4 and NPT1/2. Special threads can be customized for batch order.